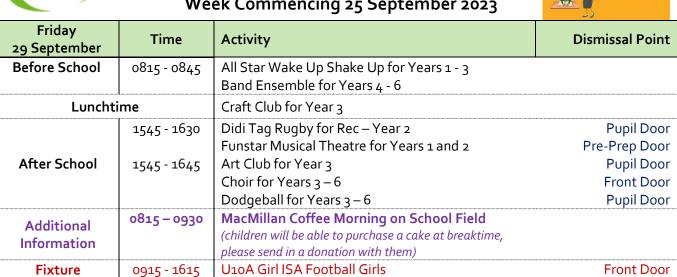

## Weekly Calendar Michaelmas Term 2023 Week 4 Week Commencing 25 September 2023

| Monday                    |             |                                                                                  |                          |
|---------------------------|-------------|----------------------------------------------------------------------------------|--------------------------|
| 25 September              | Time        | Activity                                                                         | Dismissal Point          |
| Before School             | 0815 - 0845 | All Star Musical Theatre for Years 2 - 4                                         |                          |
| Lunchtime                 |             | Drama Club for Year 1<br>Construction Club for Year 2                            |                          |
|                           |             | Calligraphy Club Years 5 and 6<br>Podcasting for Year 6                          |                          |
| After                     | 1545 - 1630 | Yoga for Rec and Year 1                                                          | Pupil Door               |
| School                    | 1545 - 1645 | Arts and Crafts for Years 1 and 2                                                | Pre-Prep Door            |
|                           |             | Art Club for Year 6                                                              | Pupil Door               |
|                           |             | Orchestra for Years 3-6 (must have Grade 1)<br>Musical Theatre for Years 3 and 4 | Pupil Door<br>Pupil Door |
| Additional                | 1600 – 1630 | Year 6 Slapton Residential Trip – Parent Information                             |                          |
| Information               | 1900 - 2000 | Phonics Parent Information Session on TEAMS                                      |                          |
| Tuesday<br>26 September   | Time        | Activity                                                                         | <b>Dismissal Point</b>   |
| Before School             | 0815 - 0845 | Tiny Tigers for Rec – Year 2                                                     |                          |
|                           | 5 15        | Wacky Music for Years 3 - 6                                                      |                          |
|                           |             | Flute Group for Years 3 – 6                                                      |                          |
| Lunchtime                 |             | Chit Chat Tuesday Wellbeing Drop In                                              |                          |
| After                     | 1545 - 1645 | Bayleaf Cookery for Years 1 and 2                                                | Pupil Door               |
| School                    |             | Gymnastics for Years 1 – 4                                                       | Pupil Door               |
|                           |             | Team Sports for Years 5 and 6                                                    | Front Door               |
| Additional                | 0845 - 1545 | Year 5 Trip to the Space Centre, Leicester                                       |                          |
| Information               |             |                                                                                  |                          |
| Wednesday<br>27 September | Time        | Activity                                                                         | <b>Dismissal Point</b>   |
| Before School             | 0815 - 0845 | Mini Brass for Year 2                                                            |                          |
|                           | 0019 0049   | Funstar Cheerleading for Years 3 - 6                                             |                          |
| Lunchtime                 |             | Make and Do for Year 2                                                           |                          |
| After School              | 1545 - 1630 | Construction Club for Year 1                                                     | Pre-Prep Door            |
|                           | 1545 - 1645 | Funstar Street Dance for Years 1-4                                               | Pupil Door               |
|                           |             | Board Games/Puzzles for Years 2 and 3                                            | Pre-Prep Door            |
|                           |             | Chess Club for Years 3 – 6                                                       | Front Door               |
|                           |             | Archery for Years 5 and 6                                                        | Pupil Door               |
| Additional                | 0900 – 1000 | Upper School Harvest Festival in the School Hall                                 |                          |
| Information               | 1530 - 1700 | Bags2School Drop Off in the Playground                                           |                          |
| Thursday<br>28 September  | Time        | Activity                                                                         | Dismissal Point          |
| Before School             | 0815 - 0845 | Brass Group for Years 3 - 6<br>Tiny Tigers Martial Arts for Years 1 - 3          |                          |
| Lunchtime                 |             | All Star Ballet for Years 1 and 2                                                |                          |
| After School              | 1545 – 1645 | Nature Craft Club for Year 5<br>Tae Kwon Do for Years 3 - 6                      | Pupil Door               |
|                           |             |                                                                                  |                          |
| Additional                | 0730 - 0900 | Bags2School Drop Off<br>Bro Bron Hanvest Eastival in School Hall                 |                          |
| Information               | 0915 - 1000 | Pre-Prep Harvest Festival in School Hall                                         |                          |